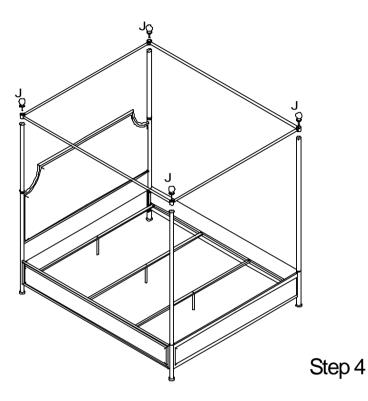

#### Assembly Procedure: (Please follow the sketches below.)

- **Step 1:** Unpack, inspect, and read assembly instruction carefully. Lay out the parts and hardware. Make sure the quantity of each is correct.
- Step 2: Put the headboard (A) and footboard (B) upright down on a soft and smooth surface to avoid damage or being scratched. Attach the side rails (C) to the headboard (A) and footboard (B) with flat washers (3), spring washers (4) and nuts (5) using wrench (6). And attach the support legs (E) to the slats (D) by hand. Then attach the slats (D) the side rails (C) with allen head bolt (7) and flat washer (8) using allen wrench (9).
- **Step 3:** Attach the posts (F, G) to the headboard (A) and footboard (B) by hand. And then connect the short canopy (H) with Long canopy (I) with bolts (1) using lug wrench (2).
- **Step 3:** Attach the canopies (H,I) and finial (J) to the posts (F,G) by hand as below shown.

#### Assembly is now complete.

| HARDWARE LIST(K) |               |                                  | Q'TY  | HARDWARE LIST(K) |                 |                                  | Q'TY  |
|------------------|---------------|----------------------------------|-------|------------------|-----------------|----------------------------------|-------|
| 1                | BOLT          | <b>\$</b> 5/32**1/2'             | 4 PCS | 6                | WRNCH           | M12                              | 1 PC  |
| 2                | LUG WRENCH    | 70*30*4nm                        | 1 PC  | 7                | ALLEN HEAD BOLT | <b>8—</b><br>1/4**3/4"           | 6 PCS |
| 3                | FLAT WASHER   | <b>©</b><br>5/16*19*2 <b>M</b> M | 8 PCS | 8                | FLAT WASHER     | · <b>©</b><br>1/4*19*2 <b>MM</b> | 6 PCS |
| 4                | SPRING WASHER | <b>Ø</b><br>5/16'*13*2mm         | 8 PCS | 9                | ALLEN WRENCH    | 70*30*4MMM                       | 1 PCS |
| 5                | NUT           | 5/16                             | 8 PCS |                  |                 |                                  |       |