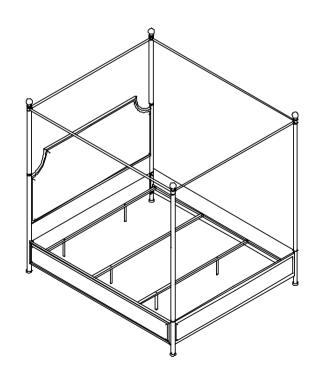

#### **PARTS LIST:**

| # | Description    | Qty. | # | Description    | Qty. |
|---|----------------|------|---|----------------|------|
| Α | Headboard      | 1pc  | В | Footboard      | 1pc  |
| С | Side Rail      | 2pcs | D | Slat           | 3pcs |
| E | Support Leg    | 3pcs | F | Headboard Post | 2pcs |
| G | Footboard Post | 2pcs | Н | Short Canopy   | 2pcs |
| ı | Long Canopy    | 2pcs | J | Finial         | 4pcs |

#### Assembly Procedure: (Please follow the sketches below.)

- **Step 1:** Unpack, inspect, and read assembly instruction carefully. Lay out the parts and hardware. Make sure the quantity of each is correct.
- Step 2: Put the headboard (A) and footboard (B) upright down on a soft and smooth surface to avoid damage or being scratched. Attach the side rails (C) to the headboard (A) and footboard (B) with flat washers (3), spring washers (4) and nuts (5) using wrench (6). And attach the support legs (E) to the slats (D) by hand. Then attach the slats (D) the side rails (C) with allen head bolt (7) and flat washer (8) using allen wrench (9).
- **Step 3:** Attach the posts (F, G) to the headboard (A) and footboard (B) by hand. And then connect the short canopy (H) with Long canopy (I) with bolts (1) using lug wrench (2).
- **Step 3:** Attach the canopies (H,I) and finial (J) to the posts (F,G) by hand as below shown.