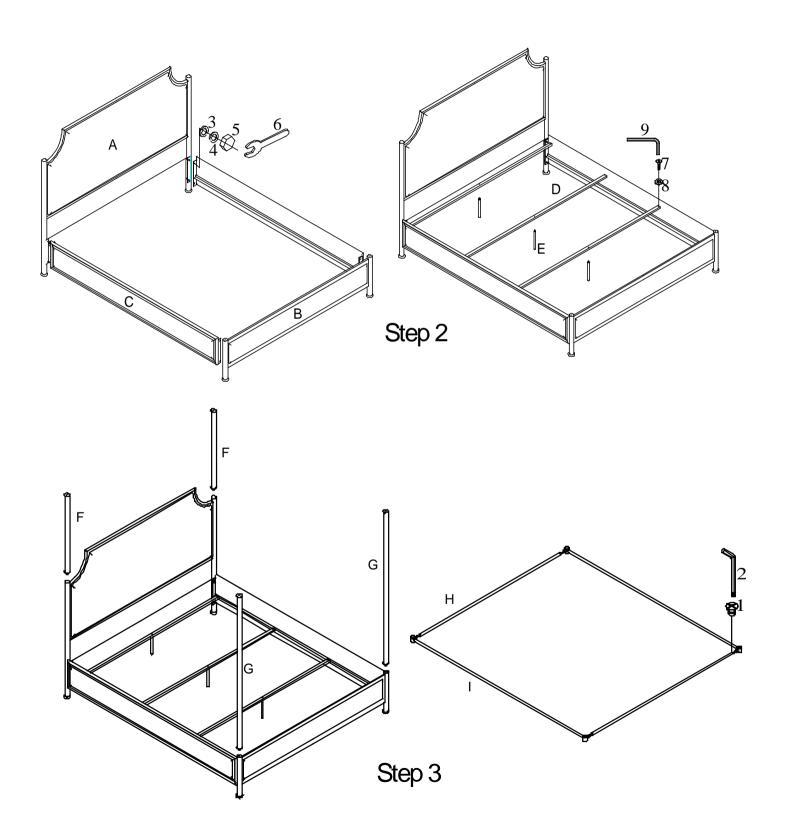

#### **PARTS LIST:**

| # | Description    | Qty. | # | Description    | Qty. |
|---|----------------|------|---|----------------|------|
| Α | Headboard      | 1pc  | В | Footboard      | 1pc  |
| С | Side Rail      | 2pcs | D | Slat           | 3pcs |
| E | Support Leg    | 3pcs | F | Headboard Post | 2pcs |
| G | Footboard Post | 2pcs | Н | Short Canopy   | 2pcs |
| ı | Long Canopy    | 2pcs | J | Finial         | 4pcs |

#### Assembly Procedure: (Please follow the sketches below.)

- **Step 1:** Unpack, inspect, and read assembly instruction carefully. Lay out the parts and hardware. Make sure the quantity of each is correct.
- Step 2: Put the headboard (A) and footboard (B) upright down on a soft and smooth surface to avoid damage or being scratched. Attach the side rails (C) to the headboard (A) and footboard (B) with flat washers (3), spring washers (4) and nuts (5) using wrench (6). And attach the support legs (E) to the slats (D) by hand. Then attach the slats (D) the side rails (C) with allen head bolt (7) and flat washer (8) using allen wrench (9).
- **Step 3:** Attach the posts (F, G) to the headboard (A) and footboard (B) by hand. And then connect the short canopy (H) with Long canopy (I) with bolts (1) using lug wrench (2).
- **Step 3:** Attach the canopies (H,I) and finial (J) to the posts (F,G) by hand as below shown.